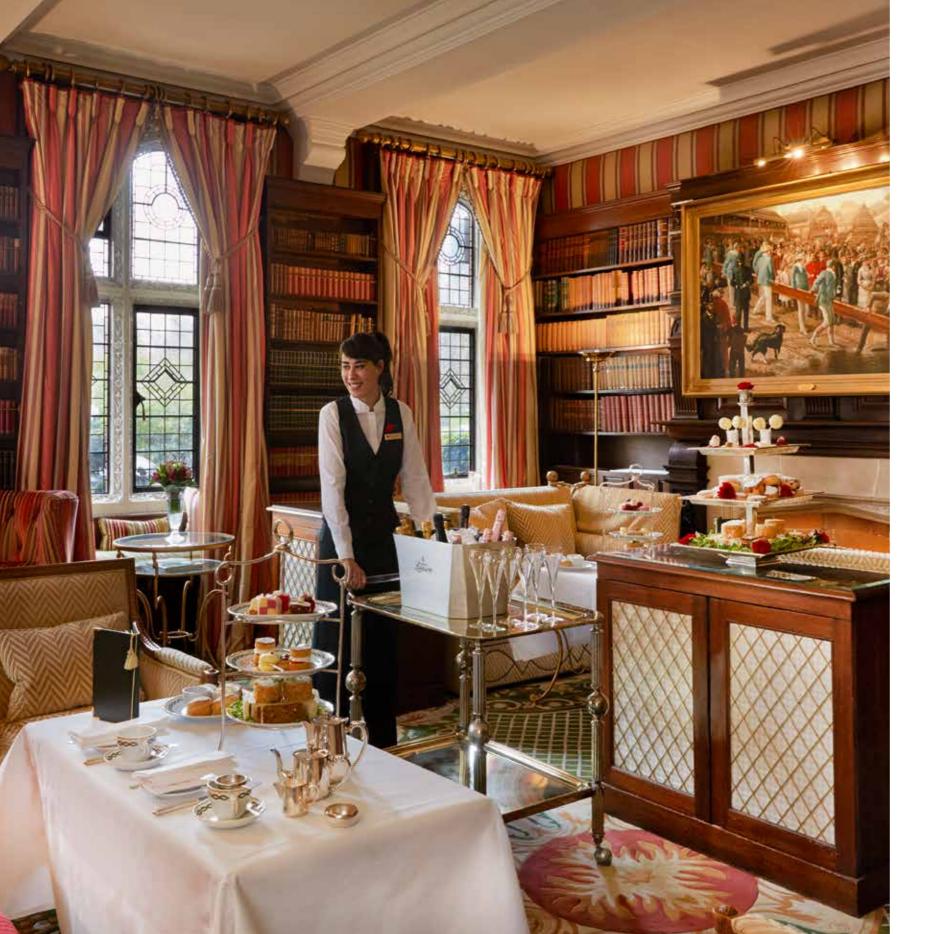

#### **RESTAURANTS AND BARS**

- Cheneston's Restaurant Two AA Rosette dining, fine British cuisine
- The Park Lounge traditional Afternoon Tea
- The Oratory atmospheric private dining
- The Conservatory drinks and light snacks
- Stables Bar intimate hideaway