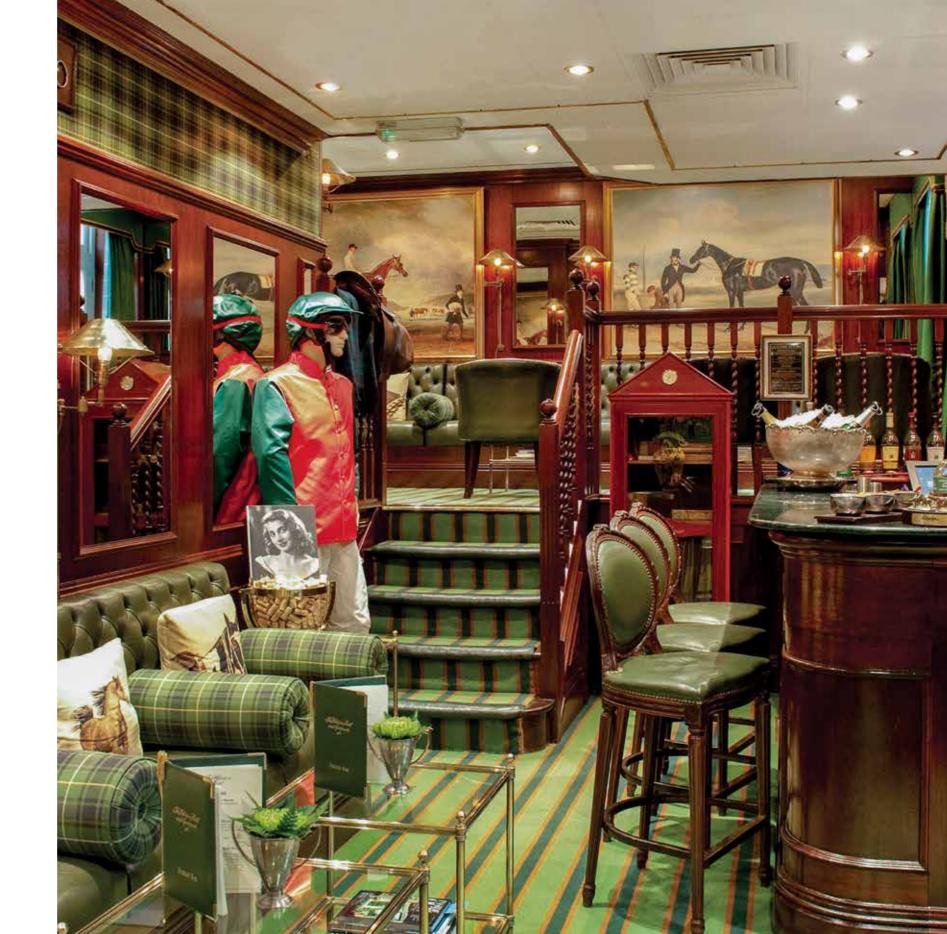

#### STABLES BAR

Delight your guests with a signature Milestone
Old Fashioned in the cosy Stables Bar,
the perfect venue for your drinks reception.
Relax with your friends and family before sitting
down to your banquet in Cheneston's. Add to
the sense of occasion with the fine art of Sabrage
to open your celebratory Champagne.