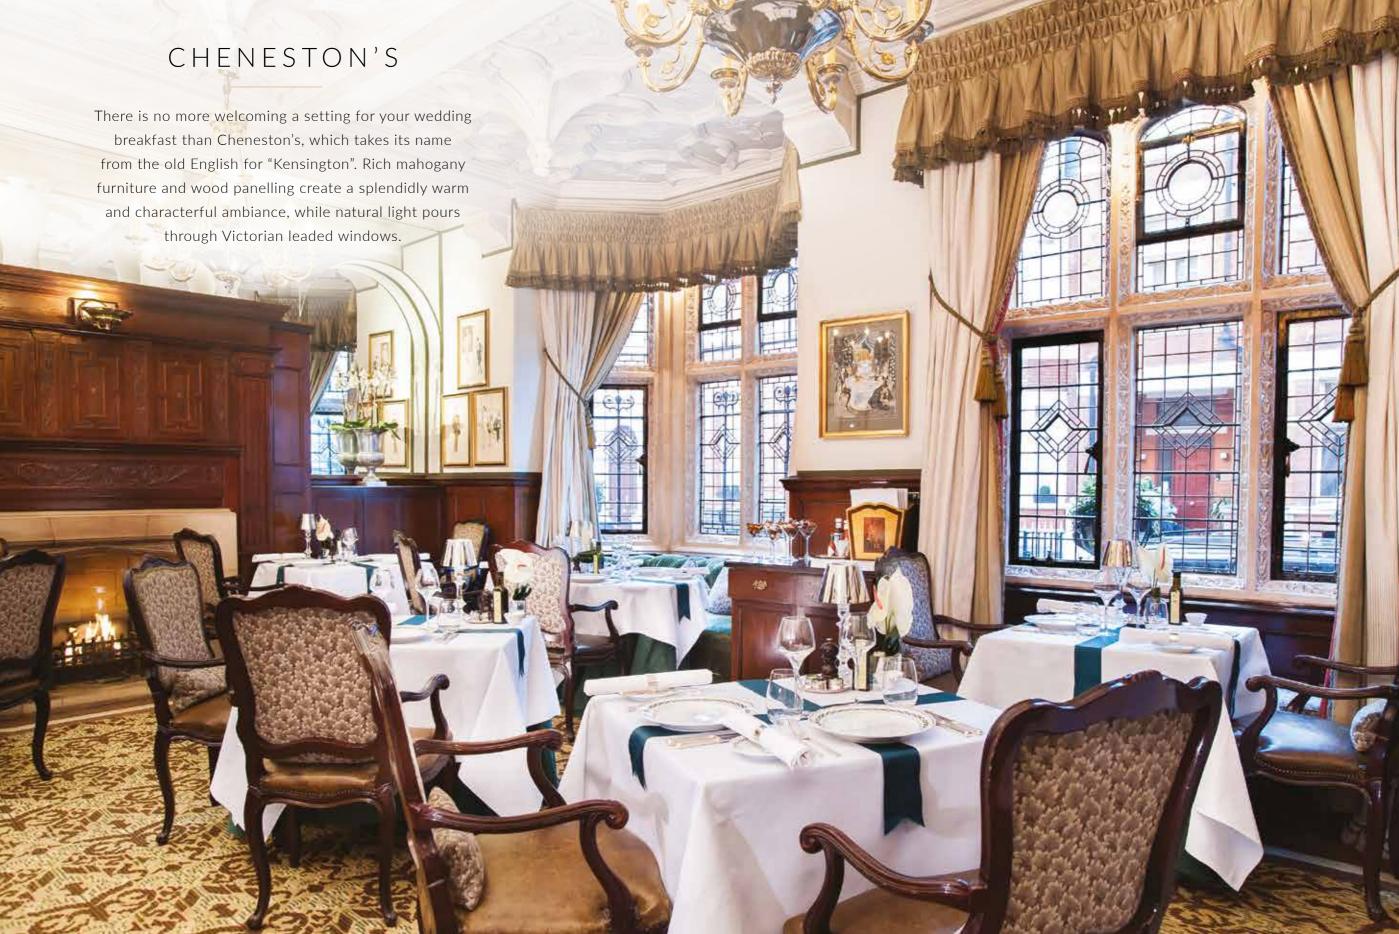

#### **RESTAURANTS AND BARS**

- Cheneston's Restaurant Two AA Rosette dining, fine British cuisine
- The Park Lounge traditional Afternoon Tea
- The Oratory atmospheric private dining
- The Conservatory drinks and light snacks
- Stables Bar intimate hideaway