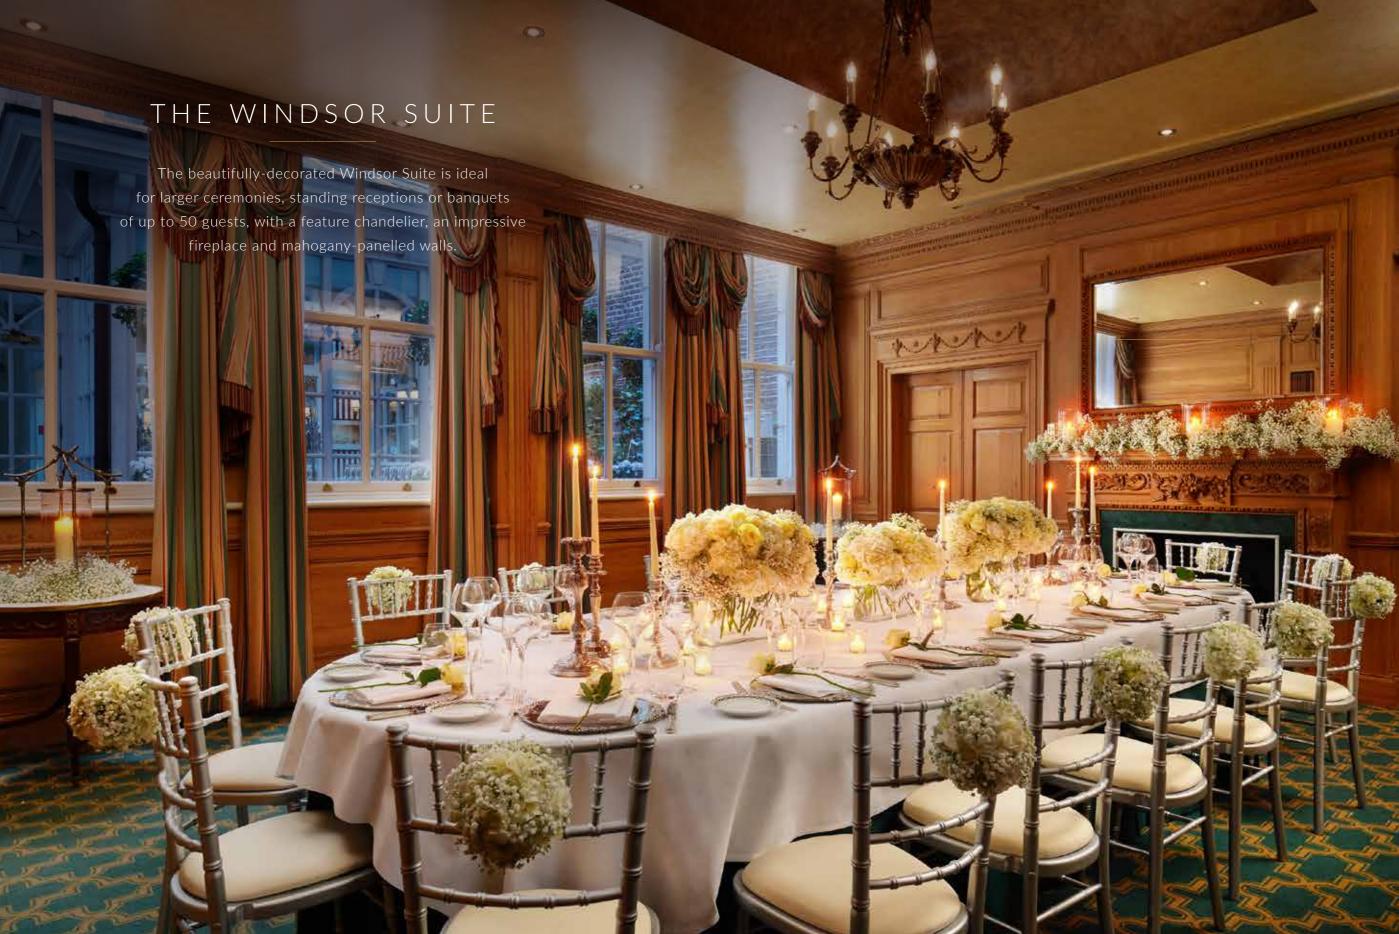

# WEDDINGS AND CELEBRATIONS

- The Oratory for up to 8 guests
- The Windsor Suite for up to 28 guests
- The Park Lounge for up to 30 guests
- The Conservatory for up to 20 guests