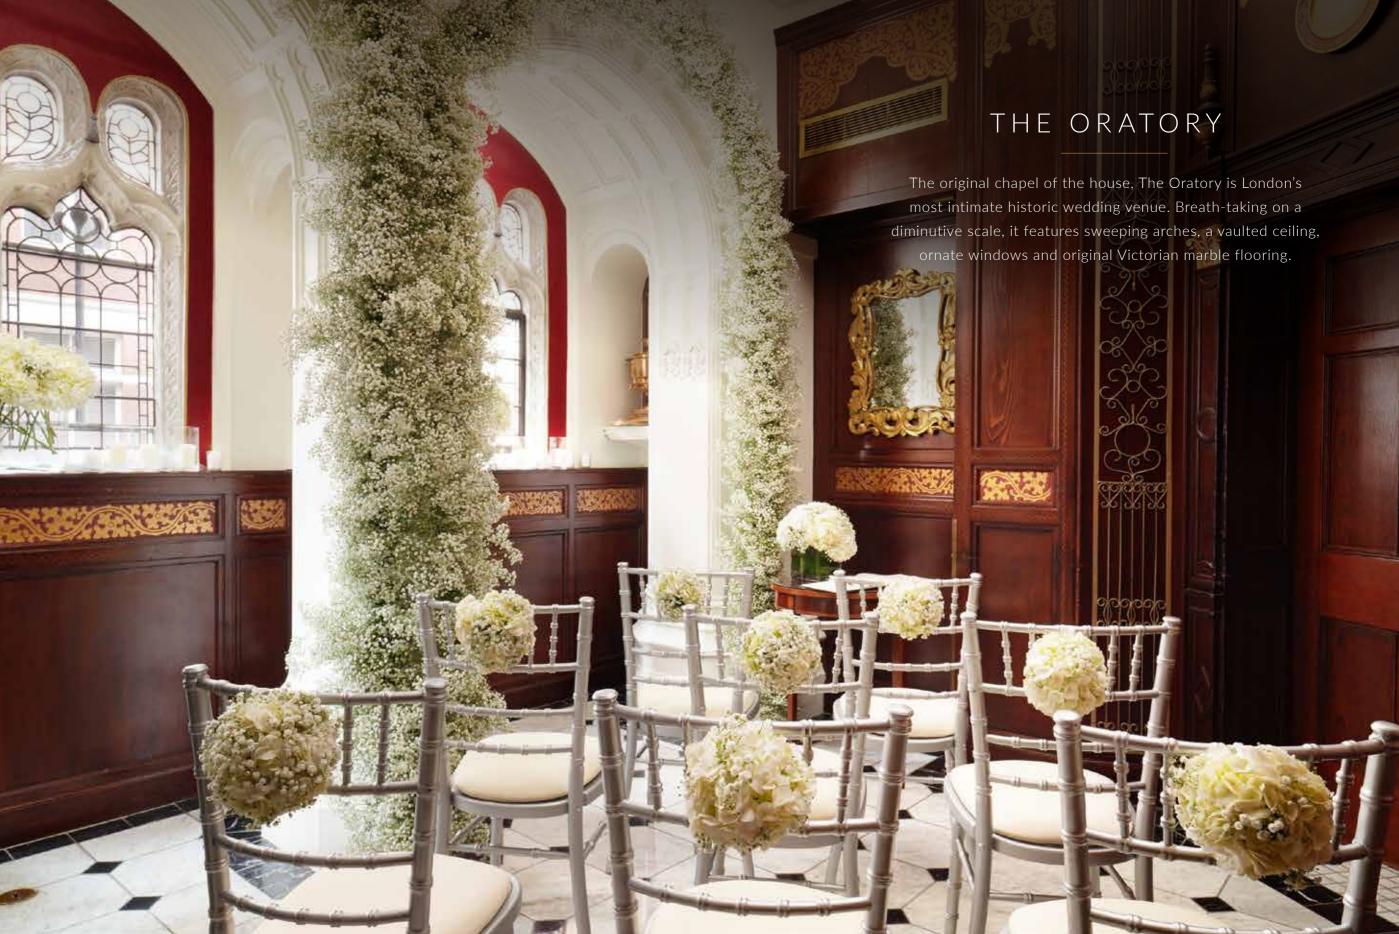

#### **RESTAURANTS AND BARS**

- Cheneston's Restaurant Two AA Rosette dining, fine British cuisine
- The Park Lounge traditional Afternoon Tea
- The Oratory atmospheric private dining
- The Conservatory drinks and light snacks
- Stables Bar intimate hideaway

# WEDDINGS AND CELEBRATIONS

- The Oratory for up to 8 guests
- The Windsor Suite for up to 28 guests
- The Park Lounge for up to 30 guests
- The Conservatory for up to 20 guests